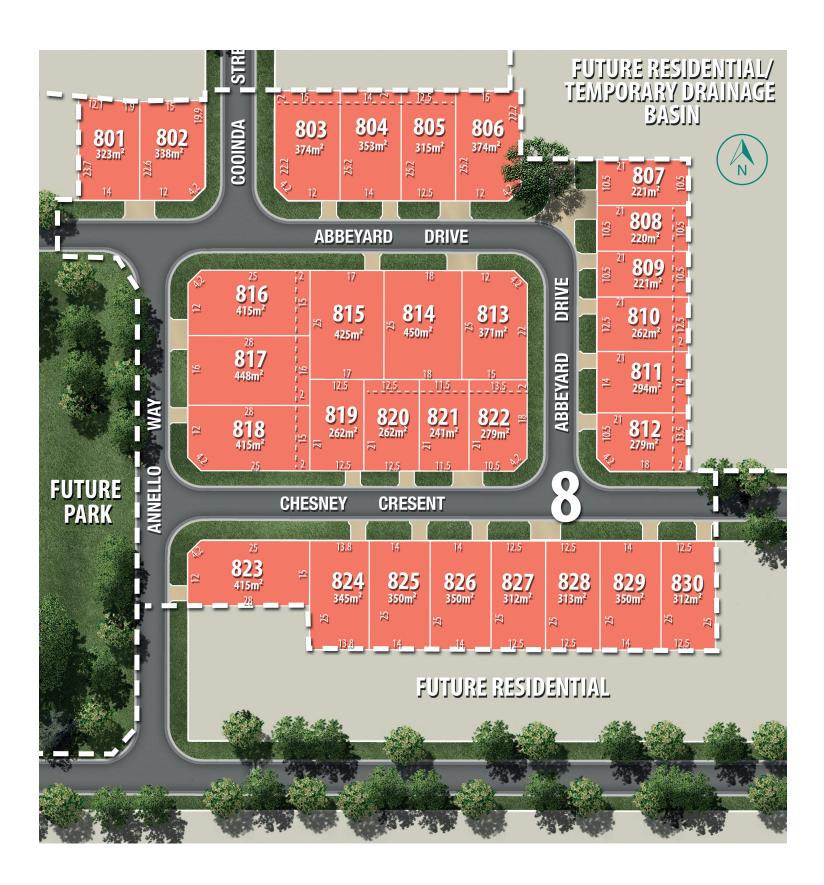

## Stage

## **Belmond on Clyde** Land Release

LOTS RANGING IN SIZE FROM 315m<sup>2</sup> TO 448m<sup>2</sup>

FRONTAGES FROM 12.5m to 18m

SITUATED NEXT TO GREEN OPEN SPACES

## SALES AND INFORMATION CENTRE

Corner Grande Belmond Avenue & Clyde-Five Ways Road, Clyde VIC 3978 Call 1300 BELMOND or visit belmondonclyde.com.au

\*MAP NOT SCALE. ALL DETAILS ON THIS PLAN ARE SUBJECT TO APPROVAL BY THE RELEVANT AUTHORITIES AND AS SUCH DIMENSIONS AND OTHER DETAILS MAY VARY. REFER TO THE PLAN OF SUB DIVISION CONTAINED IN THE CONTRACT OF SALE. PHOTOGRAPHS AND ILLUSTRATIONS DEPICTED ARE INTENDED TO BE AVISUAL AID ONLY AND DO NOT NECESSARILY DEPICT THE ACTUAL DEVELOPMENT. ALL INFORMATION IS SUBJECT TO CHANGE WITHOUT NOTICE. AUGUST 2016.