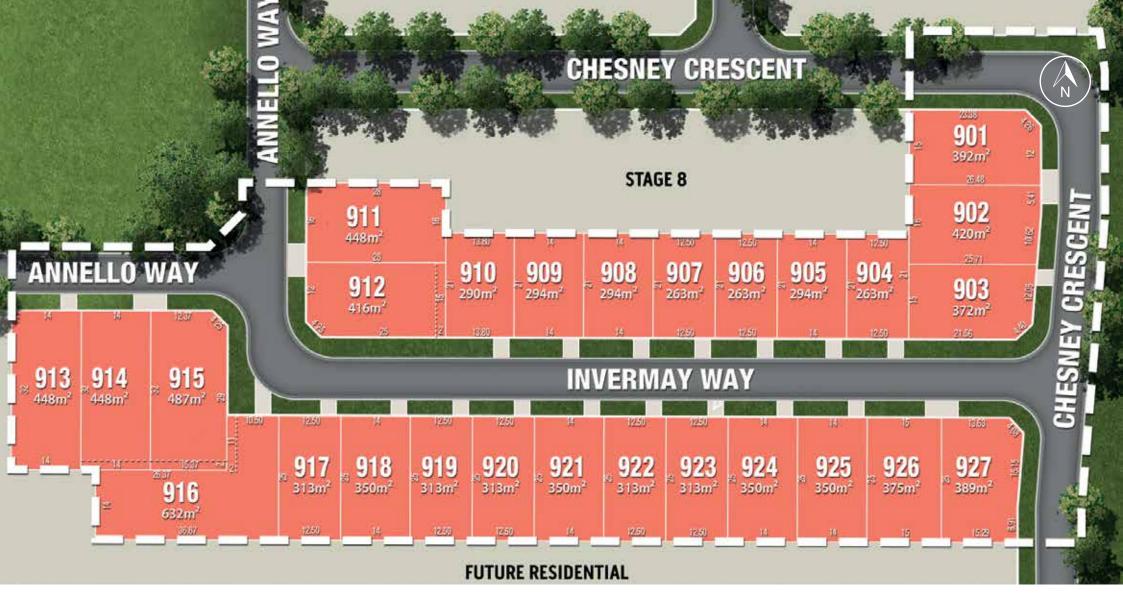

## **Belmond on Clyde** Land Release

LOTS RANGING IN SIZE FROM 313m<sup>2</sup> TO 632m<sup>2</sup>

FRONTAGES FROM 12.5m to 16m

SITUATED NEXT TO FUTURE GREEN OPEN SPACES

## SALES AND INFORMATION CENTRE

365 Clyde-Five Ways Road, Clyde VIC 3978
Call 1300 BELMOND or visit belmondonclyde.com.au

\*MAP NOT TO SCALE. ALL DETAILS ON THIS PLAN ARE SUBJECT TO APPROVAL BY THE RELEVANT AUTHORITIES AND AS SUCH DIMENSIONS AND OTHER DETAILS MAY VARY. REFER TO THE PLAN OF SUB DIVISION CONTAINED IN THE CONTRACT OF SALE. PHOTOGRAPHS AND ILLUSTRATIONS IN THIS BROCHURE ARE INTENDED TO BE A VISUAL AID ONLY AND DO NOT NECESSARILY DEPICT THE ACTUAL DEVELOPMENT. ALL INFORMATION IS SUBJECT TO CHANGE WITHOUT NOTICE. SEPTEMBER 2016