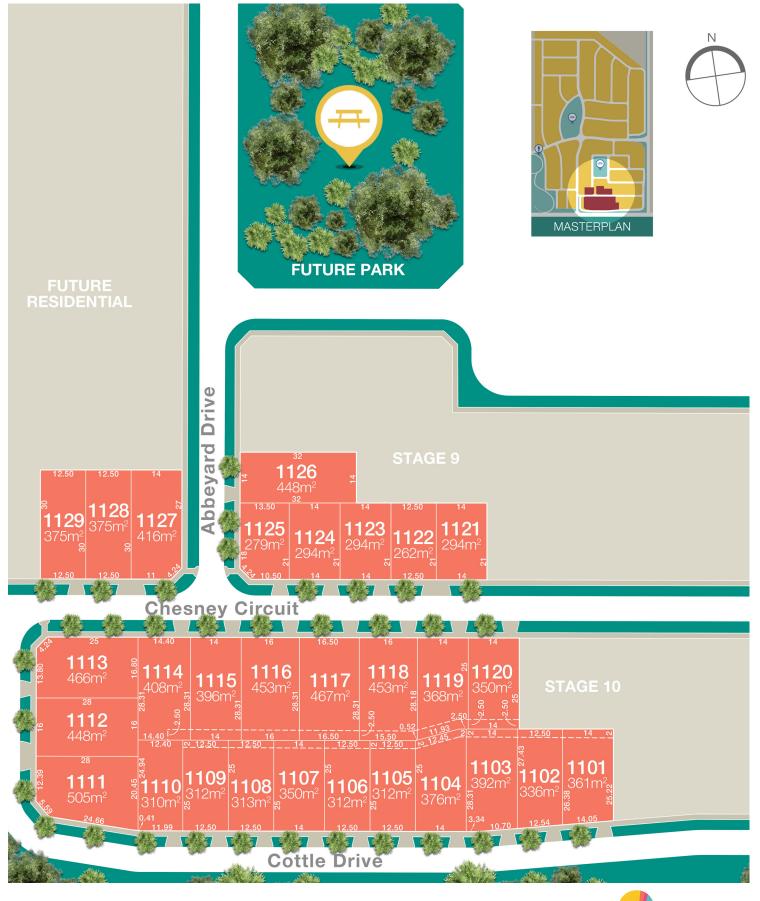

## **Belmond on Clyde** Land Release

LOTS RANGING IN SIZE FROM 294m<sup>2</sup> TO 448m<sup>2</sup>

FRONTAGES UP TO 16m

Stage

WALKING DISTANCE TO OPEN GREEN SPACE