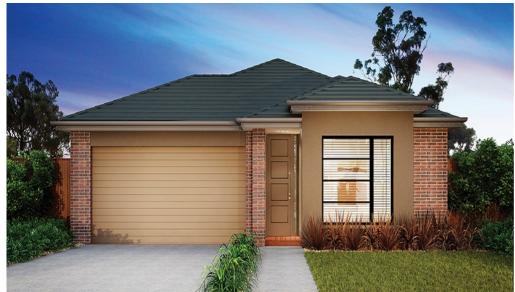

## **HOUSE & LAND PACKAGE**

| DESIGN | S-five .2  |
|--------|------------|
| FACADE | E2 LHS     |
| PRICE  | \$432,631* |
| LOT    | 1014       |
| FRONT  | 14.0       |
| SIZE   | 350.0m2    |

The above image shows items not included in the advertised price: landscaping, path, external lighting, planter box, decking, window treatments and furnishings.

Package price is based upon 8 Homes specifications and the advertised inclusion list above. Image depicts items such as landscaping, path, external lighting, planter box, decking, window treatments and furnishings which are not included in the advertised price. For full terms and conditions on 8 Homes products or for a full list of detailed inclusions please visit www.eighthomes.com.au or speak with a sales consultant. Price valid until 31st January 2017.