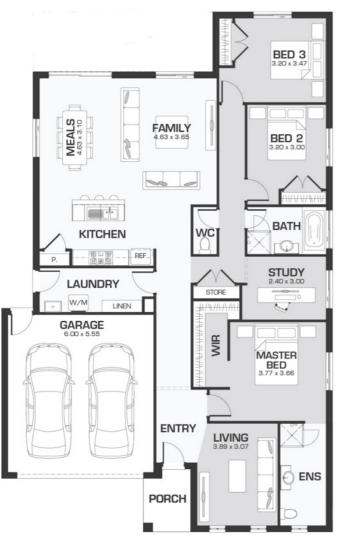

## **INCLUSIONS**

- Panel lift or sectional garage door
- Ducted heating throughout the home
- Coloured concrete driveway
- 20mm stone bench-tops in kitchen
- 900mm stainless steel oven, rangehood cootop and dishwasher
- Carpets to bedrooms and living areas
- Tiles to wet areas and hallway
- Fixed site costs
- Contact: Caitlin John on 0458 128 022 for