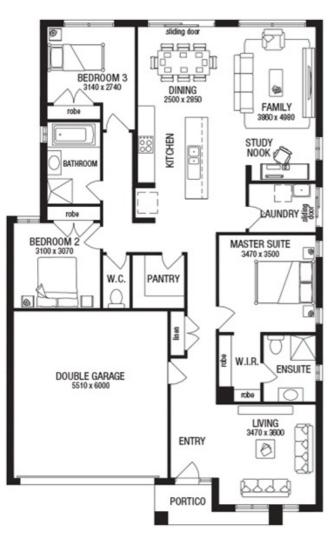

## **INCLUSIONS**

- Panel lift or sectional garage
- Coloured concrete driveway
- Ducted heating throughout the home
- Tiles to wet areas
- Carpets to bedrooms
- Timber laminate flooring to living areas
- Fixed site costs
- Contact: Natascha Verkaik on 0409 006 524 for details