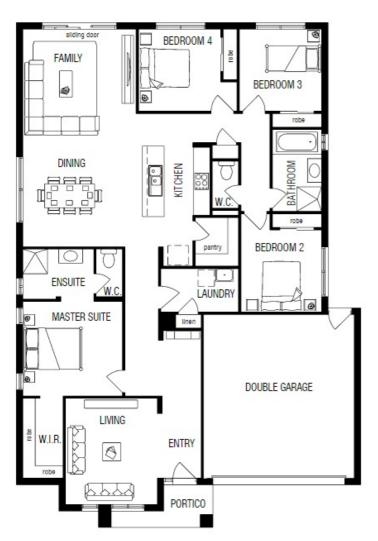

## **INCLUSIONS**

- Panel lift or sectional garage
- Coloured concrete driveway
- Ducted heating throughout the home
- Tiles to wet areas
- Carpets to bedrooms
- Timber laminate flooring to living areas
- Fixed site costs
- Contact: Ryan Clark on 0413 271 988 for details