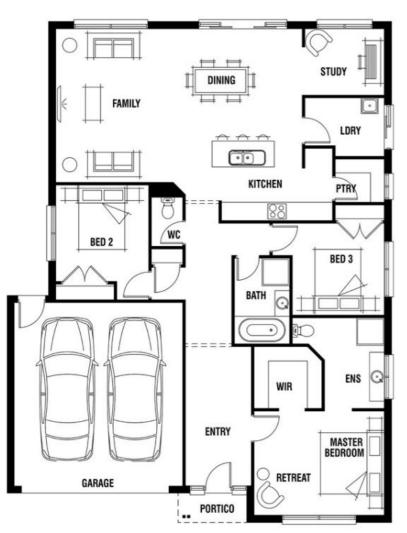

## **INCLUSIONS**

- Panel lift or sectional garage door
- Coloured concrete driveway
- Carpets to living areas & bedrooms
- Tiles to hallway and wet areas
- Tiled front entry
- Ducted heating throughout the home
- Fixed site costs
- Contact: Alex Noulas on 0448 708 349 for details