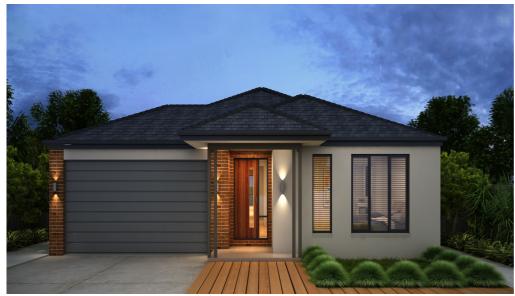

## **HOUSE & LAND PACKAGE**

| DESIGN | Lamont 20  |
|--------|------------|
| FACADE | Riva       |
| PRICE  | \$426,029* |
| LOT    | 1016       |
| FRONT  | 14.0       |
| SIZE   | 350.0m2    |

The above image shows items not included in the advertised price: landscaping, decking, fencing, window furnishings and furnishings.

Package price is based upon Porter Davis Homes specifications and the advertised inclusion list above. Image depicts items such as landscaping, decking, fencing, window furnishings and furnishings which are not included in the advertised price. For full terms and conditions on Porter Davis Homes products or for a full list of detailed inclusions please visit www.porterdavis.com.au or speak with a sales consultant. Price valid until 31st January 2017.