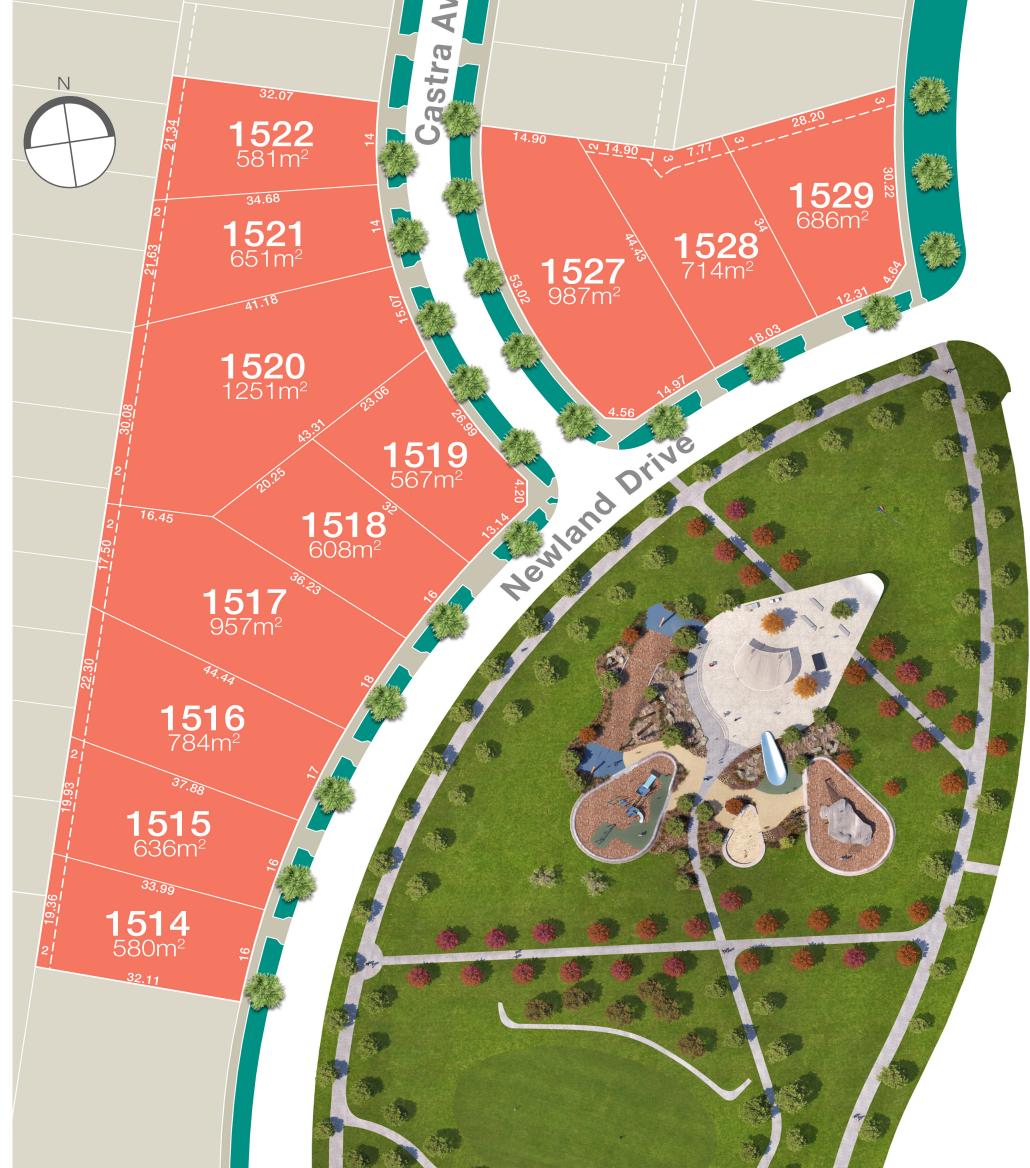

## **Premier Land Release**

- BACKYARDS ARE BACK WITH LOTS UP TO 1,251M<sup>2</sup>
- LOCATED ON THE HILLTOP OVERLOOKING THE BELMOND ON CLYDE ESTATE
- LOCATED OPPOSITE THE MILLION DOLLAR HILLTOP PARK

\*Map not to scale. All details on this plan are subject to approval by the relevant authorities and as such dimensions and other details may vary. Refer to the plan of sub division contained in the contract of sale. Photographs and illustrations in this brochure are intended to be a visual aid only and do not necessarily depict the actual development. All information is subject to change without notice. February 2017