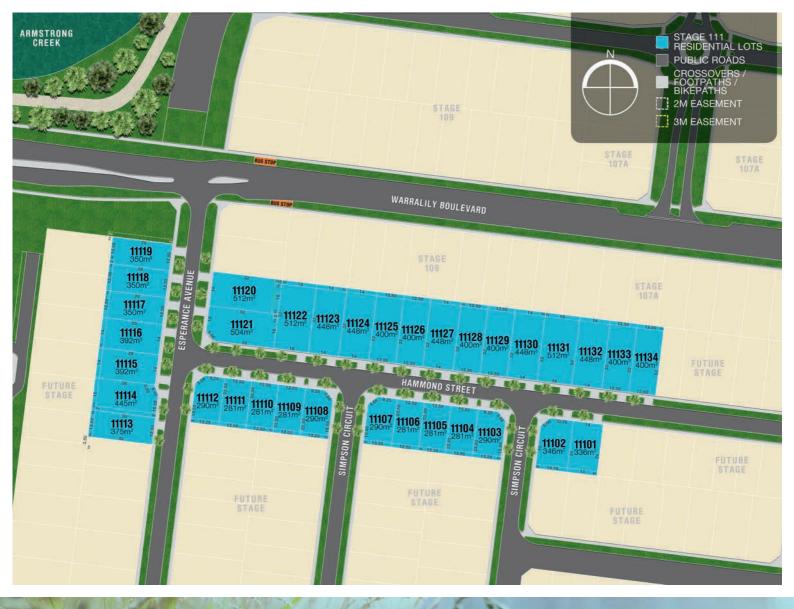

## WHAT'S ON OFFER AT WARRALILY

- Future Warralily Village Shopping Centre
- 82 hectares of open space that include playgrounds and BBQ facilities
- Two local sports precincts with ovals for various competition sports
- Major regional sporting precinct with three competition ovals, pavilions, three soccer fields, 18 netball courts and nine tennis courts.
- 30 kilometeres of hike and bike trails
- Proposed Kindergarten & Wellness Centre
- Planned Primary and Secondary Schools
- Moments from the Geelong City Centre and Surf Coast

WARRALILY COAST OPEN 11AM-5PM, 7 DAYS 5 COASTSIDE DRIVE, ARMSTRONG CREEK 3217, 1300 458 193

WARRALILY PROMENADE OPEN 11AM-5PM, 7 DAYS 844 BARWON HEADS RD, ARMSTRONG CREEK 3217, 1300 661 719