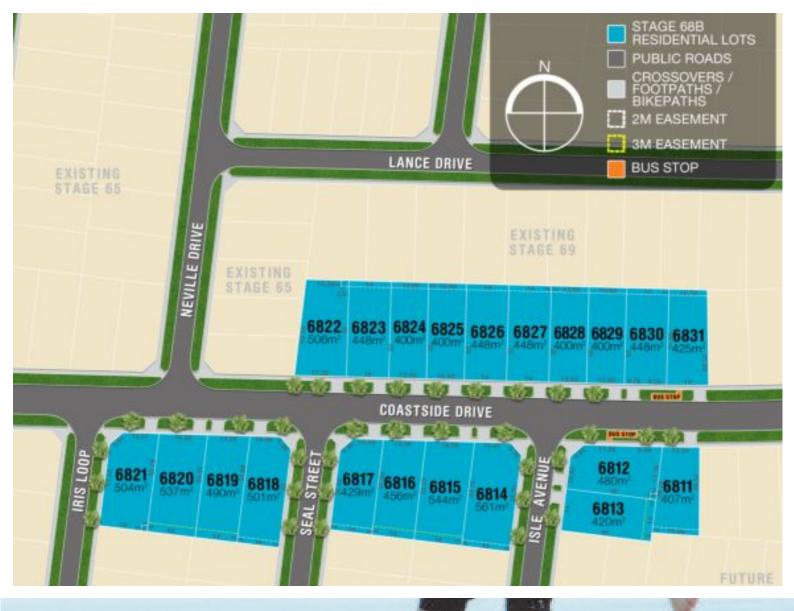

## WHAT'S ON OFFER AT WARRALILY

- Future Warralily Village Shopping Centre.
- 82 hectares of open space that include playgrounds and BBQ facilities.
- Two local sports precincts with ovals for Various competition sports.
- Major regional sporting precinct with three competition ovals, pavilions, three soccer fields, 18 netball courts and nine tennis courts.
- 30 kilometeres of hike and bike trails.
- Proposed Kindergarten & Wellness Centre.
- Planned Primary and Secondary Schools.
- Moments from the Geelong City Centre and Surf Coast.

WARRALILY COAST OPEN 11AM-5PM, 7 DAYS 5 COASTSIDE DRIVE, ARMSTRONG CREEK 3217, 1300 458 193

WARRALILY PROMENADE OPEN 11AM-5PM, 7 DAYS 844 BARWON HEADS RD, ARMSTRONG CREEK 3217, 1300 661 719





**Gwarralily**