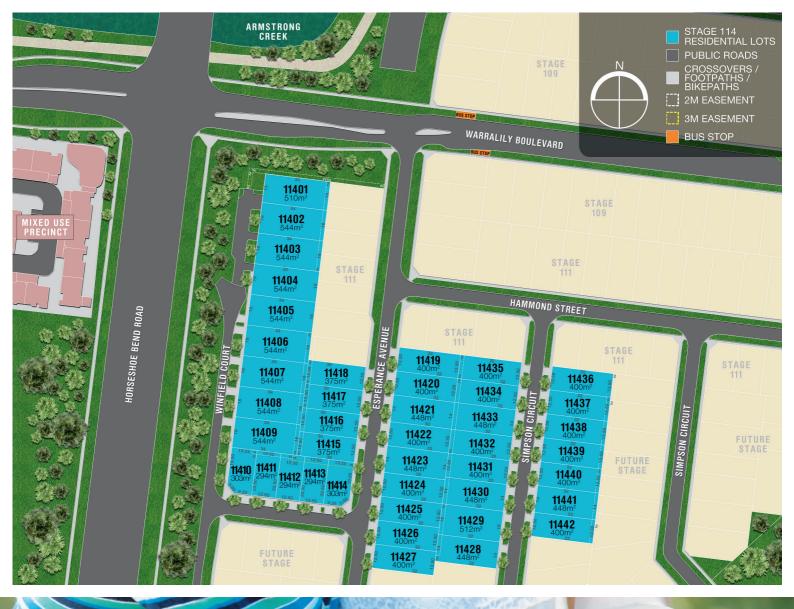

## WHAT'S ON OFFER AT WARRALILY

- Future Warralily Village Shopping Centre.
- 82 hectares of open space that include playgrounds and BBQ facilitieS.
- Two local sports precincts with ovals for Various competition sports.
- Major regional sporting precinct with three competition ovals, pavilions, three soccer fields, 18 netball courts and nine tennis courts.
- 30 kilometeres of hike and bike trails.
- Proposed Kindergarten & Wellness Centre.
- Planned Primary and Secondary Schools.
- Moments from the Geelong City Centre and Surf Coast.

**WARRALILY COAST** OPEN 11AM-5PM, 7 DAYS 5 COASTSIDE DRIVE, ARMSTRONG CREEK 3217, 1300 458 193

WARRALILY PROMENADE OPEN 11AM-5PM, 7 DAYS 844 BARWON HEADS RD, ARMSTRONG CREEK 3217, 1300 661 719