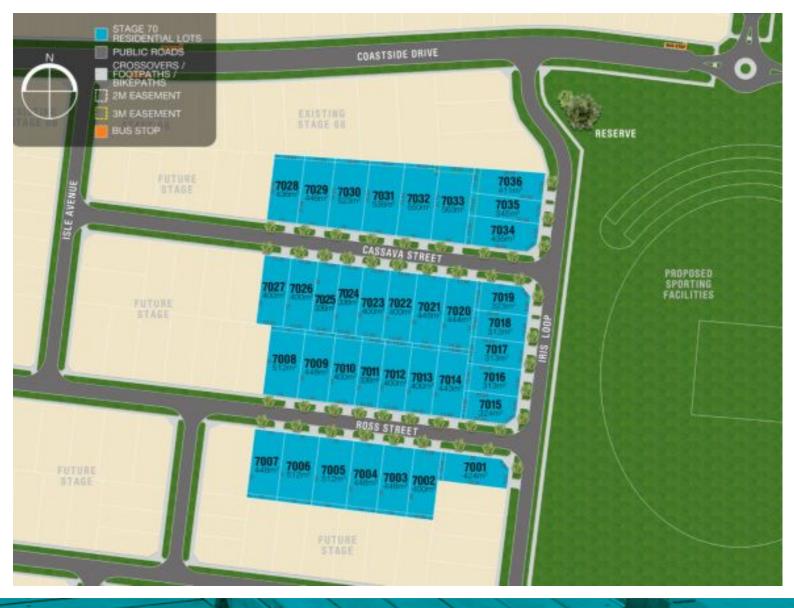

## CASSAVA RELEASE

WARRALILY COAST OPEN 11AM-5PM, 7 DAYS 5 COASTSIDE DRIVE, ARMSTRONG CREEK 3217, 1300 458 193 WARRALILY PROMENADE OPEN 11AM-5PM, 7 DAYS 844 BARWON HEADS RD, ARMSTRONG CREEK 3217, 1300 661 719

MAP NOT SCALE. ALL DETAILS ON THIS PLAN ARE SUBJECT TO APPROVAL BY THE RELEVANT AUTHORITIES AND AS SUCH DIMENSIONS AND OTHER DETAILS MAY VARY. REFER TO THE PLAN OF SUB DIVISION CONTAINED IN THE CONTRACT OF SALE. PHOTOGRAPHS AND ILLUSTRATIONS DEPICTED ARE INTENDED TO BE A VISUAL AID ONLY AND DO NOT NECESSARILY DEPICT THE ACTUAL DEVELOPMENT. ALL INFORMATION IS SUBJECT TO CHANGE WITHOUT NOTICE. OCTOBER 2016..