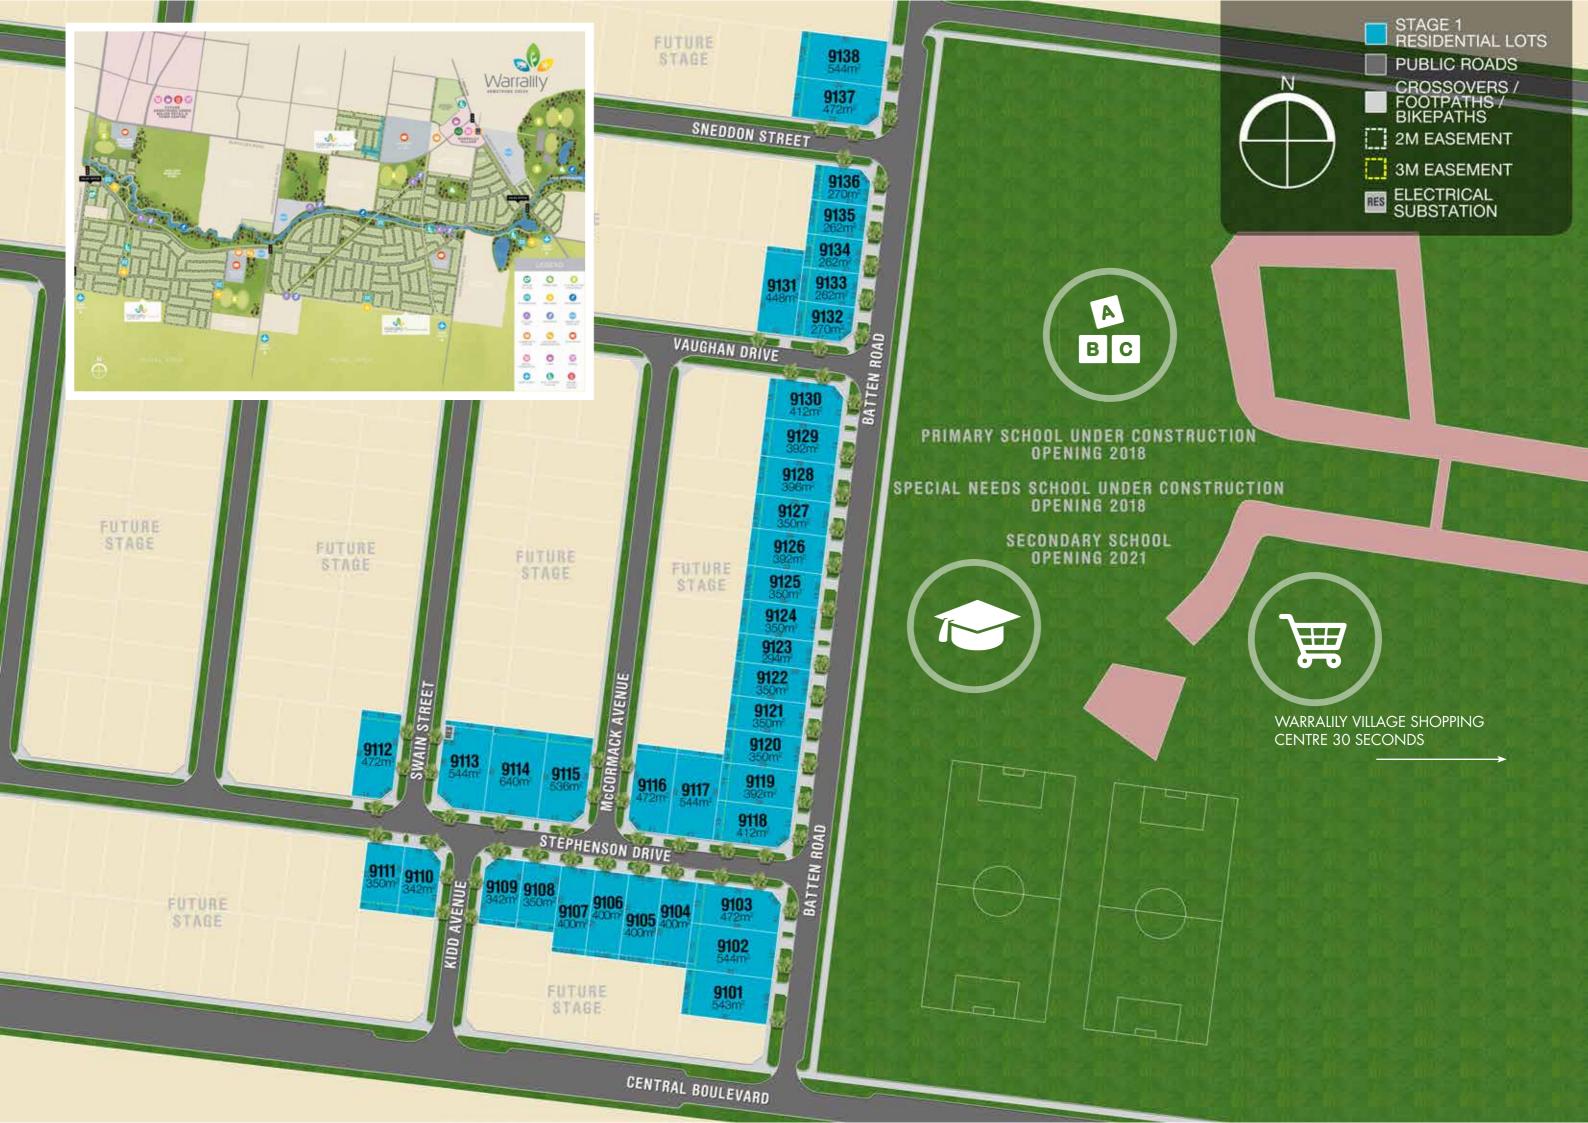

STAGE 1

## WARRALILY CENTRAL PROVIDES RESIDENTS KEY AMENITIES IN ONE LOCATION.

Have your own local Childcare Centre

Be within walking distance of Inclusive Primary & Secondary education

Enrol in a Kindergarten that will be moments away

Enjoy the convenience of having Wooworths and Aldi supermarkets in your very own the neighbourhood (Warralily Village now underconstruction)

Catch-up with friends over a coffee at Warralily Village

Enjoy great food at after some great shopping

Specialty stores offering the very latest in retail

Roam the green open spaces

Enjoy the natural tranquility of Armstrong Creek

30kms of walking and bike trails connecting Warralily together

Neighbouring sports ovals and fields to enjoy