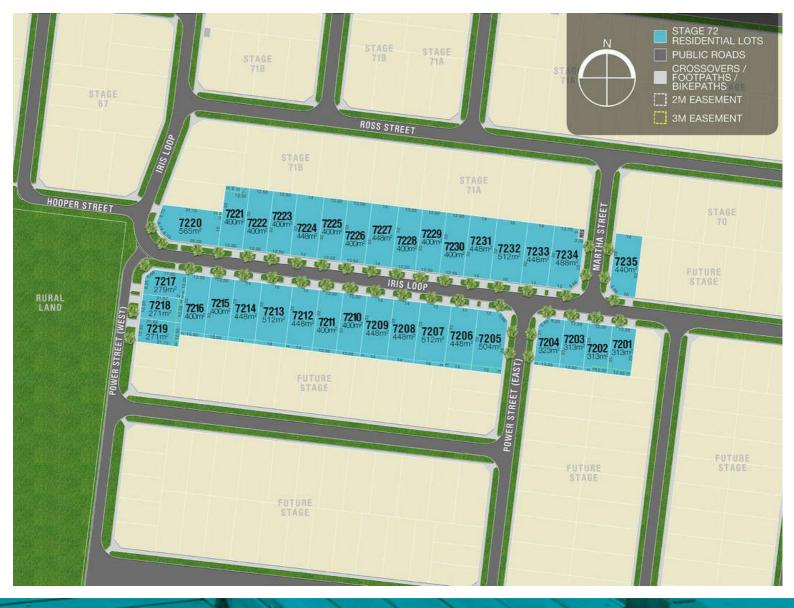

## POWER RELEASE STAGE 72

WARRALILY COAST OPEN 11AM-5PM, 7 DAYS 6 ANGLET WAY, ARMSTRONG CREEK 3217, 1300 458 193 WARRALILY PROMENADE OPEN 11AM-5PM, 7 DAYS 844 BARWON HEADS RD, ARMSTRONG CREEK 3217, 1300 661 719

MAP NOT SCALE. ALL DETAILS ON THIS PLAN ARE SUBJECT TO APPROVAL BY THE RELEVANT AUTHORITIES AND AS SUCH DIMENSIONS AND OTHER DETAILS MAY VARY. REFER TO THE PLAN OF SUB DIVISION CONTAINED IN THE CONTRACT OF SALE. PHOTOGRAPHS AND ILLUSTRATIONS DEPICTED ARE INTENDED TO BE A VISUAL AID ONLY AND DO NOT NECESSARILY DEPICT THE ACTUAL DEVELOPMENT. ALL INFORMATION IS SUBJECT TO CHANGE WITHOUT NOTICE. JUNE 2017..