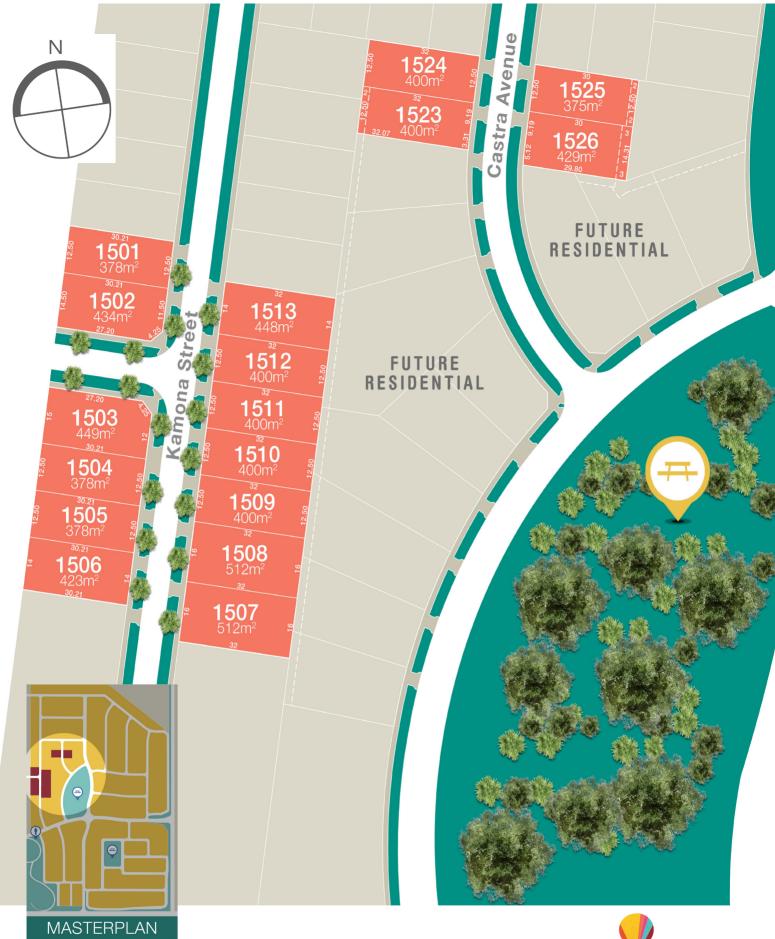

## Stage 53

## **Belmond on Clyde** Land Release

LOTS RANGING IN SIZE FROM 378m<sup>2</sup> TO 512m<sup>2</sup>

FRONTAGES UP TO 16m

LOCATED NEXT TO HILLTOP PARK