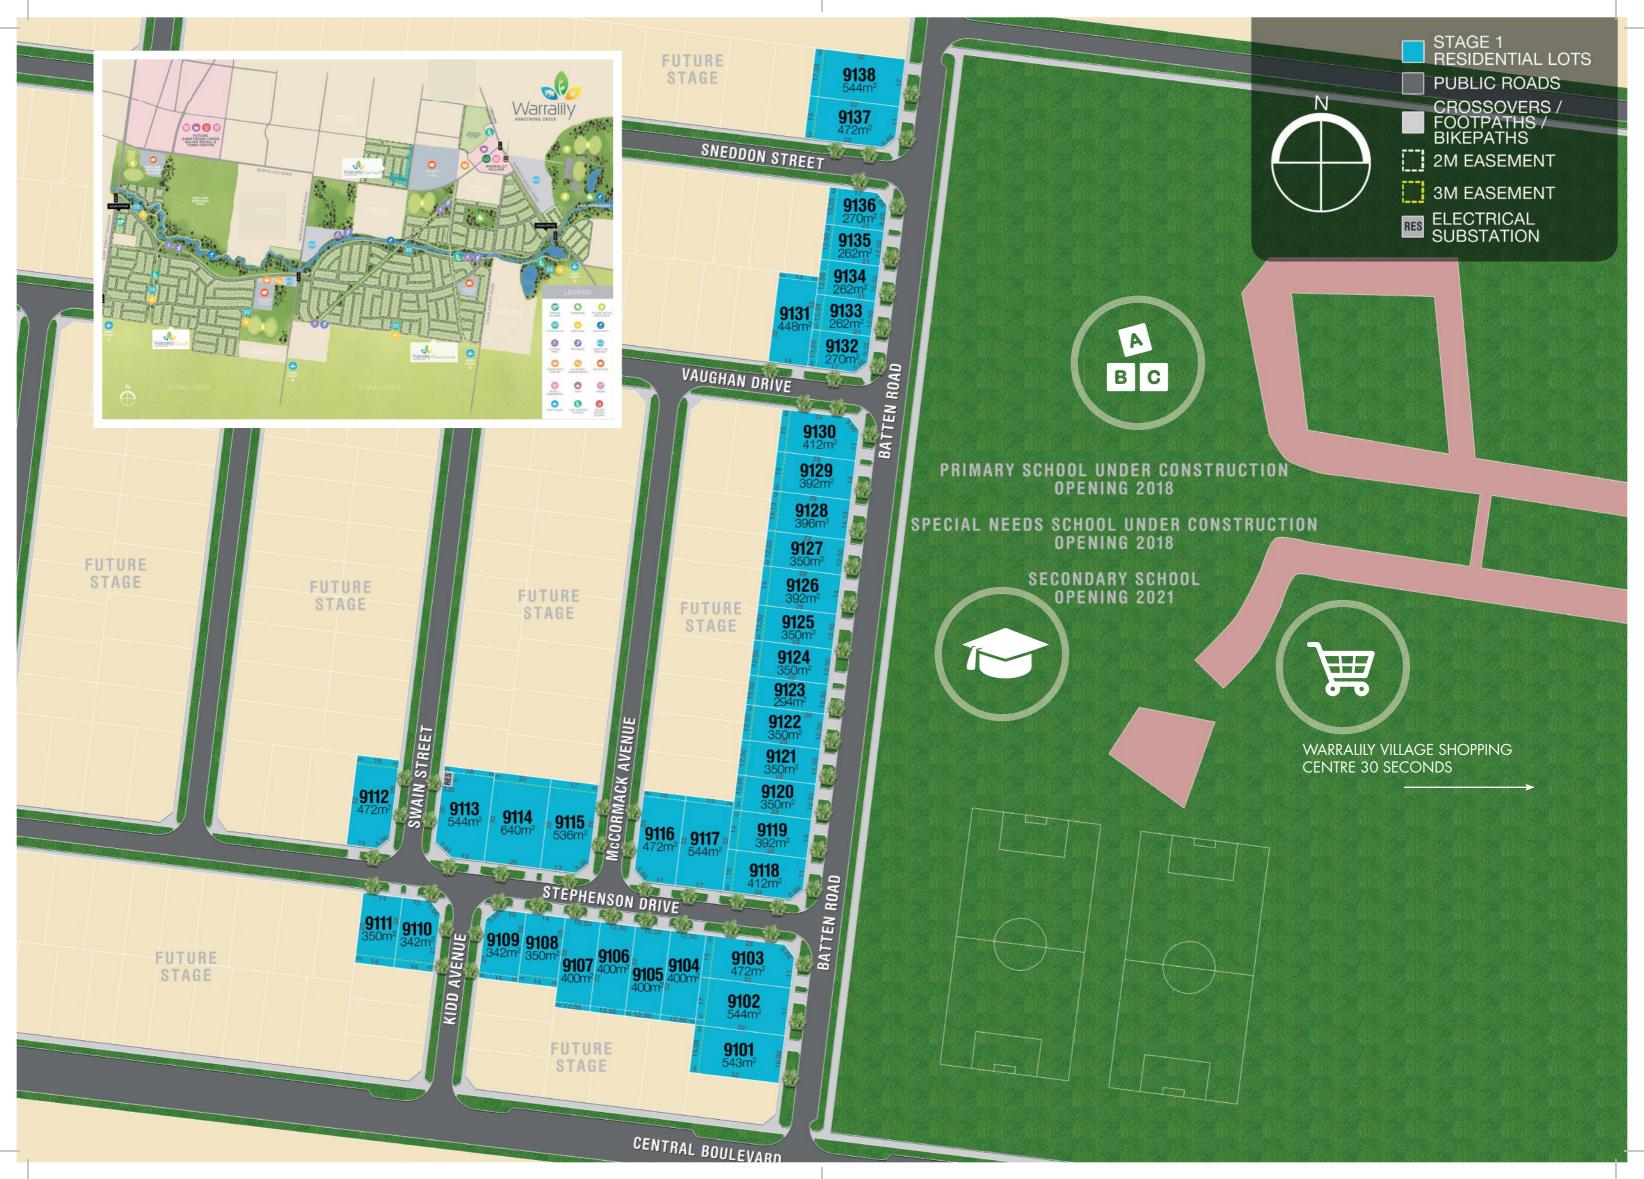

STAGE 1

## WARRALILY CENTRAL PROVIDES RESIDENTS KEY AMENITIES IN ONE LOCATION.

Have your own local Childcare Centre

Be within walking distance of Inclusive Primary & Secondary education

Enrol in a Kindergarten that will be moments away

Enjoy the convenience of having Wooworths and Aldi supermarkets in your very own the neighbourhood (Warralily Village now underconstruction)

Catch-up with friends over a coffee at Warralily Village

Enjoy great food at after some great shopping

Specialty stores offering the very latest in retail

Roam the green open spaces

Enjoy the natural tranquility of Armstrong Creek

30kms of walking and bike trails connecting Warralily together

Neighbouring sports ovals and fields to enjoy